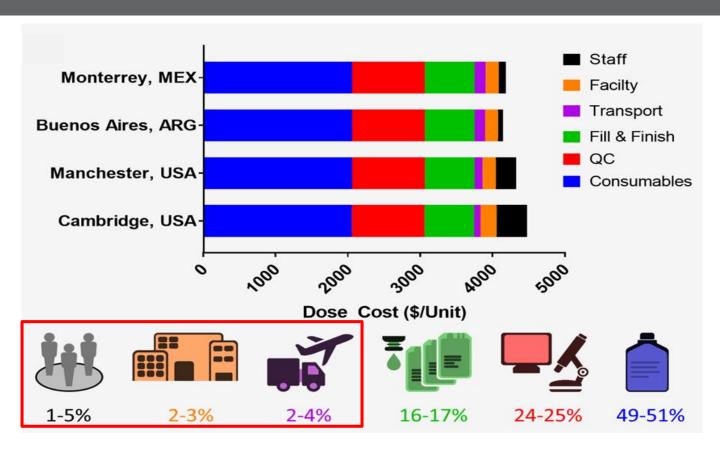

#### How significant is the cost of logistics?

#### Logistics has same cost impact as staff and facility costs!