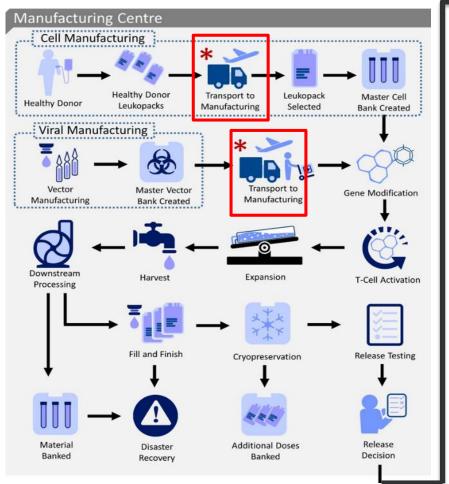

## Is Logistics a Critical Manufacturing Step?

Failure in any one of these steps could prevent patient being treated, reimbursement & long term viability of therapy

Harrison, Zylberberg, Ellison and Levine, CAR-T Cell Therapy Manufacturing: Modelling the Effect of Offshore Production on Aggregate Cost of Goods